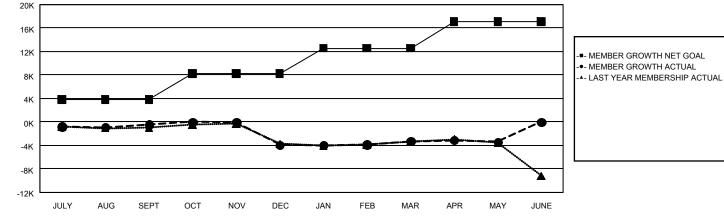

## GMT MONTHLY MEMBERSHIP PROGRESS REPORT

GAT Constitutional Area 1

Results as of: 5/31/2024

REPORT DOES NOT INCLUDE CLUBS IN UNDISTRICTED AREAS.

| Clubs                 |               |           |               | Members               |                           |                         |                                                    |  |
|-----------------------|---------------|-----------|---------------|-----------------------|---------------------------|-------------------------|----------------------------------------------------|--|
| RESULTS FOR 2023-2024 |               |           |               | RESULTS FOR 2023-2024 |                           |                         |                                                    |  |
| QUARTER               | NEW CLUB GOAL | NEW CLUBS | DROPPED CLUBS | QUARTER               | MEMBER GROWTH<br>NET GOAL | MEMBER GROWTH<br>ACTUAL | DROPPED<br>MEMBERS ACTUAL<br>(including transfers) |  |
| JULY/AUG/SEPT         | 39            | 16        | 62            | JULY/AUG/SEPT         | 3,838                     | 8,134                   | 7,639                                              |  |
| OCT/NOV/DEC           | 85            | 18        | 128           | OCT/NOV/DEC           | 4,390                     | 6,976                   | 9,688                                              |  |
| JAN/FEB/MAR           | 91            | 15        | 33            | JAN/FEB/MAR           | 4,337                     | 7,825                   | 6,388                                              |  |
| APR/MAY/JUNE          | 81            | 26        | 14            | APR/MAY/JUNE          | 4,578                     | 4,864                   | 4,540                                              |  |