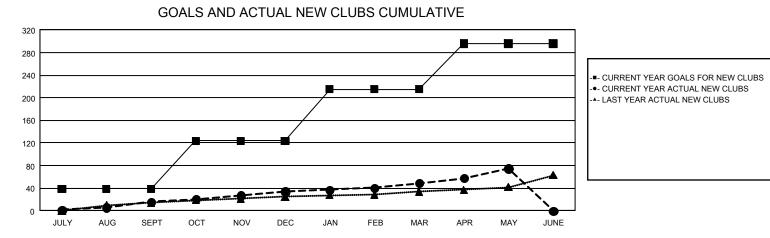

## GMT MONTHLY MEMBERSHIP PROGRESS REPORT

GAT Constitutional Area 1

Results as of: 5/31/2024

REPORT DOES NOT INCLUDE CLUBS IN UNDISTRICTED AREAS.

| Clubs                 |               |           |               | Members               |                           |                         |                                                    |  |
|-----------------------|---------------|-----------|---------------|-----------------------|---------------------------|-------------------------|----------------------------------------------------|--|
| RESULTS FOR 2023-2024 |               |           |               | RESULTS FOR 2023-2024 |                           |                         |                                                    |  |
| QUARTER               | NEW CLUB GOAL | NEW CLUBS | DROPPED CLUBS | QUARTER               | MEMBER GROWTH<br>NET GOAL | MEMBER GROWTH<br>ACTUAL | DROPPED<br>MEMBERS ACTUAL<br>(including transfers) |  |
| JULY/AUG/SEPT         | 39            | 16        | 62            | JULY/AUG/SEPT         | 3,838                     | 8,134                   | 7,639                                              |  |
| OCT/NOV/DEC           | 85            | 18        | 128           | OCT/NOV/DEC           | 4,390                     | 6,976                   | 9,688                                              |  |
| JAN/FEB/MAR           | 91            | 15        | 33            | JAN/FEB/MAR           | 4,337                     | 7,825                   | 6,388                                              |  |
| APR/MAY/JUNE          | 81            | 26        | 14            | APR/MAY/JUNE          | 4,578                     | 4,864                   | 4,540                                              |  |